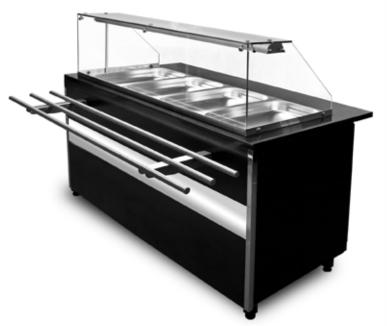

## **Bain Marie Serve Overs - I-Gastroline B**

**I-Gastroline B\*** 

800

I-Gastroline B 1.0

I-Gastroline B 2.0 GN GN GN GN GN GN 8 1/1 1/1 1/1 2/4 1/1 1/1

**Technical parameters:** 

| Model              | Dimension (ext.)<br>H x W x D<br>[mm] | Power<br>Consumption<br>[kWh/24h] | Weight<br>[kg] |
|--------------------|---------------------------------------|-----------------------------------|----------------|
| I-Gastroline B 1.0 | 1250 x 1000 x 800                     | 12,90                             | 120            |
| I-Gastroline B 1.5 | 1250 x 1500 x 800                     | 19,30                             | 140            |
| I-Gastroline B 2.0 | 1250 x 2000 x 800                     | 25,80                             | 180            |

\* - Picture above presents unit with either some or all available extras. Please note that the look of basic version of cabinet, or one of your choice, may vary from presented.