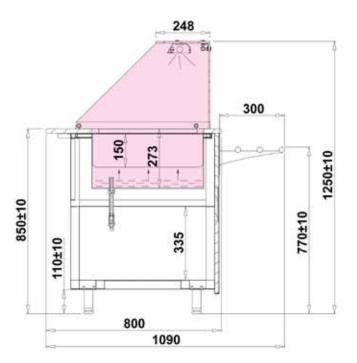

## **Bain Marie Serve Overs - I-Gastroline B**

**I-Gastroline B\*** 

800

I-Gastroline B 1.0

I-Gastroline B 2.0 GN GN GN GN GN GN 8 1/1 1/1 1/1 2/4 1/1 1/1

**Technical parameters:** 

| Model              | Dimension (ext.)<br>H x W x D<br>[mm] | Power<br>Consumption<br>[kWh/24h] | Weight<br>[kg] |
|--------------------|---------------------------------------|-----------------------------------|----------------|
| I-Gastroline B 1.0 | 1250 x 1000 x 800                     | 12,90                             | 120            |
| I-Gastroline B 1.5 | 1250 x 1500 x 800                     | 19,30                             | 140            |
| I-Gastroline B 2.0 | 1250 x 2000 x 800                     | 25,80                             | 180            |