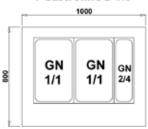

## **Bain Marie Serve Overs - I-Gastroline B**

**I-Gastroline B\*** 

800

I-Gastroline B 1.0

I-Gastroline B 2.0 GN GN GN GN GN GN 8 1/1 1/1 1/1 2/4 1/1 1/1

**Technical parameters:** 

| Model              | Dimension (ext.)<br>H x W x D<br>[mm] | Power<br>Consumption<br>[kWh/24h] | Weight<br>[kg] |
|--------------------|---------------------------------------|-----------------------------------|----------------|
| I-Gastroline B 1.0 | 1250 x 1000 x 800                     | 12,90                             | 120            |
| I-Gastroline B 1.5 | 1250 x 1500 x 800                     | 19,30                             | 140            |
| I-Gastroline B 2.0 | 1250 x 2000 x 800                     | 25,80                             | 180            |