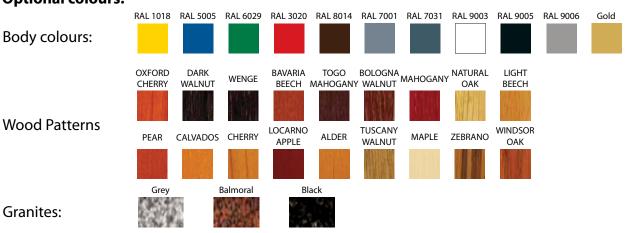

#### **Available options:**

- external housing made of stainles steel
- external housing made of acid resistant stainles steel
- external housing colour optional colours
- front panel colour optional colours and wood patterns
- worktop made of stainless steel
- · worktop made of acid resistant stainles steel
- worktop made of granite (grey) 30mm thick
- worktop made of granite (balmoral) 20mm thick
- worktop made of granite (balmoral) 30mm thick
- worktop made of granite (black) 20mm thick
- worktop made of granite (black) 30mm thick
- customer front shelf stainless steel
  set of wheels (castors)
- GN 1/1 150mm deep tray
- GN 2/4 150mm deep tray

### **Optional colours:**

\* - Picture above presents unit with either some or all available extras. Please note that the look of basic version of cabinet, or one of your choice, may vary from presented.