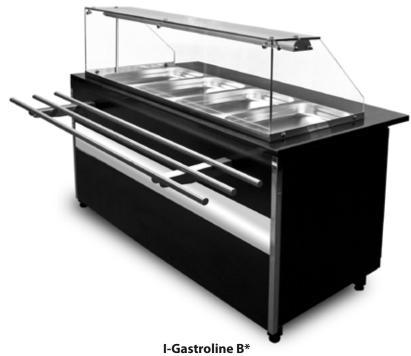

## **Bain Marie Serve Overs - I-Gastroline B**

**I-Gastroline B\*** 

800

I-Gastroline B 1.0

I-Gastroline B 2.0 GN GN GN GN GN GN 8 1/1 1/1 1/1 2/4 1/1 1/1

**Technical parameters:** 

| Model              | Dimension (ext.)<br>H x W x D<br>[mm] | Power<br>Consumption<br>[kWh/24h] | Weight<br>[kg] |
|--------------------|---------------------------------------|-----------------------------------|----------------|
| I-Gastroline B 1.0 | 1250 x 1000 x 800                     | 12,90                             | 120            |
| I-Gastroline B 1.5 | 1250 x 1500 x 800                     | 19,30                             | 140            |
| I-Gastroline B 2.0 | 1250 x 2000 x 800                     | 25,80                             | 180            |

\* - Picture above presents unit with either some or all available extras. Please note that the look of basic version of cabinet, or one of your choice, may vary from presented.