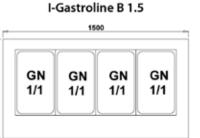

## **Bain Marie Serve Overs - I-Gastroline B**

**I-Gastroline B\*** 

800

I-Gastroline B 1.0

I-Gastroline B 2.0 GN GN GN GN GN GN 8 1/1 1/1 1/1 2/4 1/1 1/1

**Technical parameters:** 

| Model              | Dimension (ext.)<br>H x W x D<br>[mm] | Power<br>Consumption<br>[kWh/24h] | Weight<br>[kg] |
|--------------------|---------------------------------------|-----------------------------------|----------------|
| I-Gastroline B 1.0 | 1250 x 1000 x 800                     | 12,90                             | 120            |
| I-Gastroline B 1.5 | 1250 x 1500 x 800                     | 19,30                             | 140            |
| I-Gastroline B 2.0 | 1250 x 2000 x 800                     | 25,80                             | 180            |